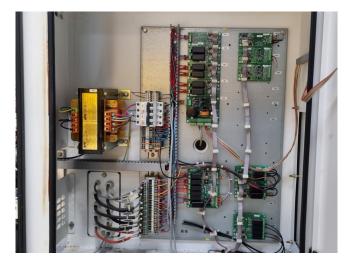

#### **Used Trane RTHD B2**

Used Trane RTHD B2 water cooled chiller on R134A. Complete with 1 Trane CHHC1BF0L0 semi-hermetic screw compressor, Trane CDS D1 shell and tube condenser with a volume of 346/125 liter (R134A/Water), Trane EVP C1 shell and tube evaporator with a water volume of 561/225 liter (R134A/Water) and a control cabinet with a Trane adaptive controller. \*Why choose for HOSBV? We are not only the largest used refrigeration specialist in Europe, but also, we deliver all equipment solely if it has passed our extensive test. Warranty and industrial cleaning are included in your purchase. \*If requested we are happy to arrange your shipment.