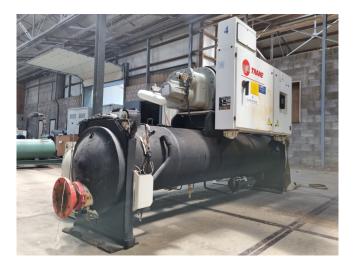

#### **Used Trane RTHD B2**

Used Trane RTHD B2 water cooled chiller on R134A. Complete with 1 Trane CHHC1BF0L0 semi-hermetic screw compressor, Trane CDS D1 shell and tube condenser with a volume of 346/125 liter (R134A/Water), Trane EVP C1 shell and tube evaporator with a water volume of 561/225 liter (R134A/Water) and a control cabinet with a Trane adaptive controller. \*Why choose for HOSBV? We are not only the largest used refrigeration specialist in Europe, but also, we deliver all equipment solely if it has passed our extensive test. Warranty and industrial cleaning are included in your purchase. \*If requested we are happy to arrange your shipment.