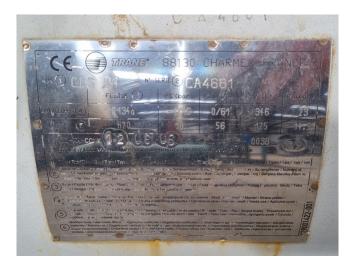

### **Specifications**

| Brand                | Trane                  |
|----------------------|------------------------|
| Туре                 | RTHD B2                |
| Product type         | Water Cooled Chiller   |
| Capacity kW          | 616,0                  |
| Capacity Tons        | 175,2                  |
| Refrigerant          | Freon                  |
| Refrigerant Type     | R134A                  |
| Weight in kg.        | Shipping weight: 4462  |
|                      | kg                     |
|                      | Operating weight: 4787 |
|                      | kg                     |
| Sizes                | 4100x1700x2100 mm      |
|                      | (LxWxH)                |
| Compressor(s) type & | Trane CHHC1B2F0L0      |
| model                |                        |
| Display              | Trane adaptive control |
| Remarks              | Y.o.b. 2006            |
| Stock                | 2                      |

#### **Used Trane RTHD B2**

Used Trane RTHD B2 water cooled chiller on R134A. Complete with 1 Trane CHHC1BF0L0 semi-hermetic screw compressor, Trane CDS D1 shell and tube condenser with a volume of 346/125 liter (R134A/Water), Trane EVP C1 shell and tube evaporator with a water volume of 561/225 liter (R134A/Water) and a control cabinet with a Trane adaptive controller. \*Why choose for HOSBV? We are not only the largest used refrigeration specialist in Europe, but also, we deliver all equipment solely if it has passed our extensive test. Warranty and industrial cleaning are included in your purchase. \*If requested we are happy to arrange your shipment.