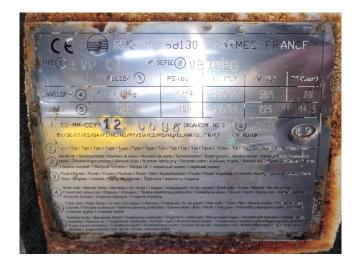

### **Specifications**

| Brand                | Trane                  |
|----------------------|------------------------|
| Туре                 | RTHD B2                |
| Product type         | Water Cooled Chiller   |
| Capacity kW          | 616,0                  |
| Capacity Tons        | 175,2                  |
| Refrigerant          | Freon                  |
| Refrigerant Type     | R134A                  |
| Weight in kg.        | Shipping weight: 4462  |
|                      | kg                     |
|                      | Operating weight: 4787 |
|                      | kg                     |
| Sizes                | 4100x1700x2100 mm      |
|                      | (LxWxH)                |
| Compressor(s) type & | Trane CHHC1B2F0L0      |
| model                |                        |
| Display              | Trane adaptive control |
| Remarks              | Y.o.b. 2006            |
| Stock                | 2                      |

#### **Used Trane RTHD B2**

Used Trane RTHD B2 water cooled chiller on R134A. Complete with 1 Trane CHHC1BF0L0 semi-hermetic screw compressor, Trane CDS D1 shell and tube condenser with a volume of 346/125 liter (R134A/Water), Trane EVP C1 shell and tube evaporator with a water volume of 561/225 liter (R134A/Water) and a control cabinet with a Trane adaptive controller. \*Why choose for HOSBV? We are not only the largest used refrigeration specialist in Europe, but also, we deliver all equipment solely if it has passed our extensive test. Warranty and industrial cleaning are included in your purchase. \*If requested we are happy to arrange your shipment.