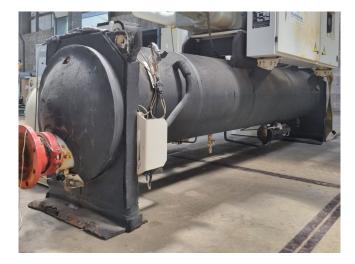

#### **Used Trane RTHD B2**

Used Trane RTHD B2 water cooled chiller on R134A. Complete with 1 Trane CHHC1BF0L0 semi-hermetic screw compressor, Trane CDS D1 shell and tube condenser with a volume of 346/125 liter (R134A/Water), Trane EVP C1 shell and tube evaporator with a water volume of 561/225 liter (R134A/Water) and a control cabinet with a Trane adaptive controller. \*Why choose for HOSBV? We are not only the largest used refrigeration specialist in Europe, but also, we deliver all equipment solely if it has passed our extensive test. Warranty and industrial cleaning are included in your purchase. \*If requested we are happy to arrange your shipment.