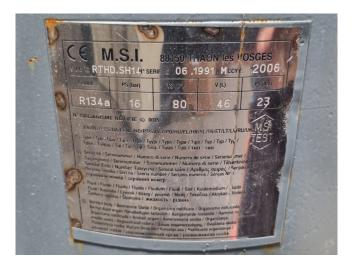

### **Specifications**

| Brand                | Trane                  |
|----------------------|------------------------|
| Туре                 | RTHD B2                |
| Product type         | Water Cooled Chiller   |
| Capacity kW          | 616,0                  |
| Capacity Tons        | 175,2                  |
| Refrigerant          | Freon                  |
| Refrigerant Type     | R134A                  |
| Weight in kg.        | Shipping weight: 4462  |
|                      | kg                     |
|                      | Operating weight: 4787 |
|                      | kg                     |
| Sizes                | 4100x1700x2100 mm      |
|                      | (LxWxH)                |
| Compressor(s) type & | Trane CHHC1B2F0L0      |
| model                |                        |
| Display              | Trane adaptive control |
| Remarks              | Y.o.b. 2006            |
| Stock                | 2                      |

#### **Used Trane RTHD B2**

Used Trane RTHD B2 water cooled chiller on R134A. Complete with 1 Trane CHHC1BF0L0 semi-hermetic screw compressor, Trane CDS D1 shell and tube condenser with a volume of 346/125 liter (R134A/Water), Trane EVP C1 shell and tube evaporator with a water volume of 561/225 liter (R134A/Water) and a control cabinet with a Trane adaptive controller. \*Why choose for HOSBV? We are not only the largest used refrigeration specialist in Europe, but also, we deliver all equipment solely if it has passed our extensive test. Warranty and industrial cleaning are included in your purchase. \*If requested we are happy to arrange your shipment.