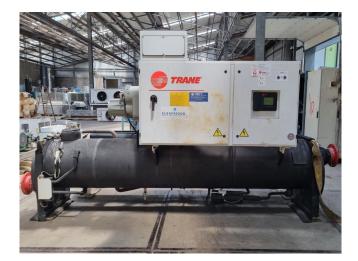

#### **Used Trane RTHD B2**

Used Trane RTHD B2 water cooled chiller on R134A. Complete with 1 Trane CHHC1BF0L0 semi-hermetic screw compressor, Trane CDS D1 shell and tube condenser with a volume of 346/125 liter (R134A/Water), Trane EVP C1 shell and tube evaporator with a water volume of 561/225 liter (R134A/Water) and a control cabinet with a Trane adaptive controller. \*Why choose for HOSBV? We are not only the largest used refrigeration specialist in Europe, but also, we deliver all equipment solely if it has passed our extensive test. Warranty and industrial cleaning are included in your purchase. \*If requested we are happy to arrange your shipment.