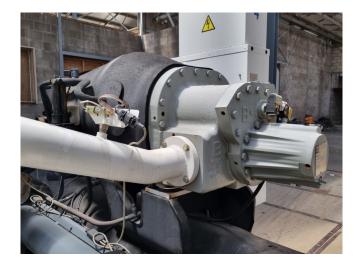

#### **Used Trane RTHD B2**

Used Trane RTHD B2 water cooled chiller on R134A. Complete with 1 Trane CHHC1BF0L0 semi-hermetic screw compressor, Trane CDS D1 shell and tube condenser with a volume of 346/125 liter (R134A/Water), Trane EVP C1 shell and tube evaporator with a water volume of 561/225 liter (R134A/Water) and a control cabinet with a Trane adaptive controller. \*Why choose for HOSBV? We are not only the largest used refrigeration specialist in Europe, but also, we deliver all equipment solely if it has passed our extensive test. Warranty and industrial cleaning are included in your purchase. \*If requested we are happy to arrange your shipment.