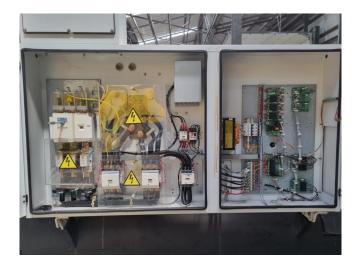

#### **Used Trane RTHD B2**

Used Trane RTHD B2 water cooled chiller on R134A. Complete with 1 Trane CHHC1BF0L0 semi-hermetic screw compressor, Trane CDS D1 shell and tube condenser with a volume of 346/125 liter (R134A/Water), Trane EVP C1 shell and tube evaporator with a water volume of 561/225 liter (R134A/Water) and a control cabinet with a Trane adaptive controller. \*Why choose for HOSBV? We are not only the largest used refrigeration specialist in Europe, but also, we deliver all equipment solely if it has passed our extensive test. Warranty and industrial cleaning are included in your purchase. \*If requested we are happy to arrange your shipment.