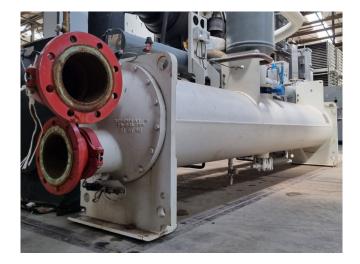

#### **Used Trane RTHD B2**

Used Trane RTHD B2 water cooled chiller on R134A. Complete with 1 Trane CHHC1BF0L0 semi-hermetic screw compressor, Trane CDS D1 shell and tube condenser with a volume of 346/125 liter (R134A/Water), Trane EVP C1 shell and tube evaporator with a water volume of 561/225 liter (R134A/Water) and a control cabinet with a Trane adaptive controller. \*Why choose for HOSBV? We are not only the largest used refrigeration specialist in Europe, but also, we deliver all equipment solely if it has passed our extensive test. Warranty and industrial cleaning are included in your purchase. \*If requested we are happy to arrange your shipment.