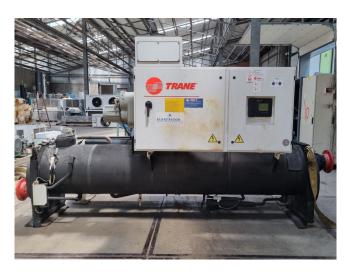

#### **Used Trane RTHD B2**

Used Trane RTHD B2 water cooled chiller on R134A. Complete with 1 Trane CHHC1BF0L0 semi-hermetic screw compressor, Trane CDS D1 shell and tube condenser with a volume of 346/125 liter (R134A/Water), Trane EVP C1 shell and tube evaporator with a water volume of 561/225 liter (R134A/Water) and a control cabinet with a Trane adaptive controller. \*Why choose for HOSBV? We are not only the largest used refrigeration specialist in Europe, but also, we deliver all equipment solely if it has passed our extensive test. Warranty and industrial cleaning are included in your purchase. \*If requested we are happy to arrange your shipment.