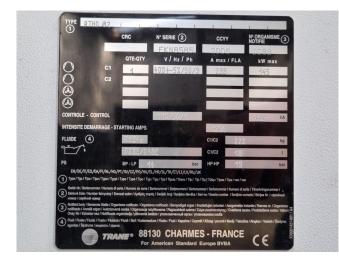

### **Specifications**

| Brand                | Trane                  |
|----------------------|------------------------|
| Туре                 | RTHD B2                |
| Product type         | Water Cooled Chiller   |
| Capacity kW          | 616,0                  |
| Capacity Tons        | 175,2                  |
| Refrigerant          | Freon                  |
| Refrigerant Type     | R134A                  |
| Weight in kg.        | Shipping weight: 4462  |
|                      | kg                     |
|                      | Operating weight: 4787 |
|                      | kg                     |
| Sizes                | 4100x1700x2100 mm      |
|                      | (LxWxH)                |
| Compressor(s) type & | Trane CHHC1B2F0L0      |
| model                |                        |
| Display              | Trane adaptive control |
| Remarks              | Y.o.b. 2006            |
| Stock                | 2                      |