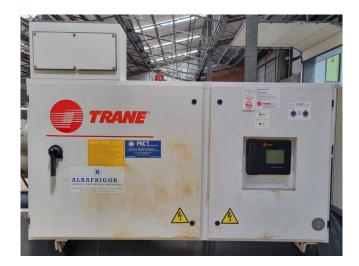

### **Trane RTHD B2**

#### **Used Trane RTHD B2**

Used Trane RTHD B2 water cooled chiller on R134A. Complete with 1 Trane CHHC1BF0L0 semi-hermetic screw compressor, Trane CDS D1 shell and tube condenser with a volume of 346/125 liter (R134A/Water), Trane EVP C1 shell and tube evaporator with a water volume of 561/225 liter (R134A/Water) and a control cabinet with a Trane adaptive controller. \*Why choose for HOSBV? We are not only the largest used refrigeration specialist in Europe, but also, we deliver all equipment solely if it has passed our extensive test. Warranty and industrial cleaning are included in your purchase. \*If requested we are happy to arrange your shipment.