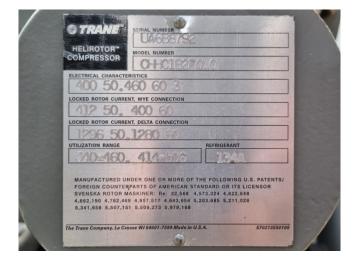

### **Specifications**

| Brand                | Trane                  |
|----------------------|------------------------|
| Туре                 | RTHD B2                |
| Product type         | Water Cooled Chiller   |
| Capacity kW          | 616,0                  |
| Capacity Tons        | 175,2                  |
| Refrigerant          | Freon                  |
| Refrigerant Type     | R134A                  |
| Weight in kg.        | Shipping weight: 4462  |
|                      | kg                     |
|                      | Operating weight: 4787 |
|                      | kg                     |
| Sizes                | 4100x1700x2100 mm      |
|                      | (LxWxH)                |
| Compressor(s) type & | Trane CHHC1B2F0L0      |
| model                |                        |
| Display              | Trane adaptive control |
| Remarks              | Y.o.b. 2006            |
| Stock                | 2                      |

#### **Used Trane RTHD B2**

Used Trane RTHD B2 water cooled chiller on R134A. Complete with 1 Trane CHHC1BF0L0 semi-hermetic screw compressor, Trane CDS D1 shell and tube condenser with a volume of 346/125 liter (R134A/Water), Trane EVP C1 shell and tube evaporator with a water volume of 561/225 liter (R134A/Water) and a control cabinet with a Trane adaptive controller. \*Why choose for HOSBV? We are not only the largest used refrigeration specialist in Europe, but also, we deliver all equipment solely if it has passed our extensive test. Warranty and industrial cleaning are included in your purchase. \*If requested we are happy to arrange your shipment.